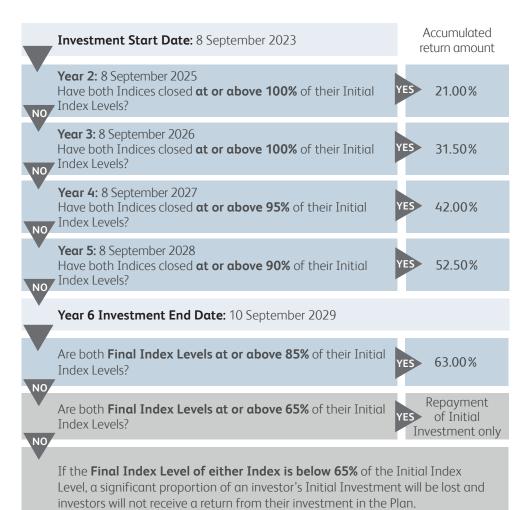

If, on an Anniversary Date, both the FTSE 100 Index and the EURO STOXX 50 Index close **at or above their required kick-out levels,** the Plan will end and the Initial Investment will be repaid, plus an accumulated return of 10.50% for each year that has elapsed since the Investment Start Date.

If, however, the FTSE 100 Index or the EURO STOXX 50 Index close **below their required kick-out levels** on an Anniversary Date, the Plan will continue to the next Anniversary Date.

Where the Plan has not matured early and runs to the full six year term, investors will lose a significant proportion of their Initial Investment if the Final Index Level of either Index is below 65% of its Initial Index Level on the Investment End Date.